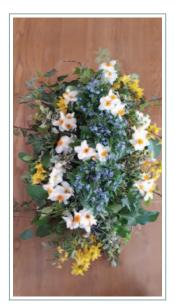

### NATURAL GARDEN STYLE CASKET SPRAY & CROSS DESIGNS

**2A** - NATURAL GARDEN STYLE CROSS

**2B** - NATURAL GARDEN STYLE CROSS

**2C** - NATURAL GARDEN STYLE CROSS

**2D** -NATURAL GARDEN STYLE CROSS

**2E** - NATURAL GARDEN STYLE CASKET SPRAY

**2F** -NATURAL GARDEN STYLE CASKET SPRAY

**2G** -NATURAL GARDEN STYLE CASKET SPRAY

**2H** -NATURAL GARDEN STYLE CASKET SPRAY

**2I** -NATURAL GARDEN STYLE CASKET SPRAY

**2J** -NATURAL GARDEN STYLE CASKET SPRAY