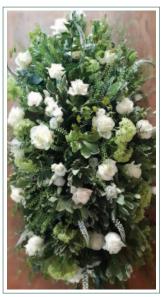

### NATURAL GARDEN STYLE CASKET SPRAY & CROSS DESIGNS

**2A** - NATURAL GARDEN STYLE CROSS

**2B** - NATURAL GARDEN STYLE CROSS

**2C** - NATURAL GARDEN STYLE CROSS

**2D** -NATURAL GARDEN STYLE CROSS

**2E** - NATURAL GARDEN STYLE CASKET SPRAY

**2F** -NATURAL GARDEN STYLE CASKET SPRAY

**2G** -NATURAL GARDEN STYLE CASKET SPRAY

**2H** -NATURAL GARDEN STYLE CASKET SPRAY

**2I** -NATURAL GARDEN STYLE CASKET SPRAY

**2J** -NATURAL GARDEN STYLE CASKET SPRAY