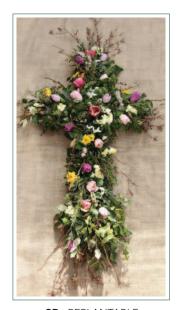

### NATURAL GARDEN STYLE CASKET SPRAY & CROSS DESIGNS

**2A** - NATURAL GARDEN STYLE CROSS

**2B** - NATURAL GARDEN STYLE CROSS

**2C** - NATURAL GARDEN STYLE CROSS

**2D** -NATURAL GARDEN STYLE CROSS

**2E** - NATURAL GARDEN STYLE CASKET SPRAY

**2F** -NATURAL GARDEN STYLE CASKET SPRAY

**2G** -NATURAL GARDEN STYLE CASKET SPRAY

**2H** -NATURAL GARDEN STYLE CASKET SPRAY

**2I** -NATURAL GARDEN STYLE CASKET SPRAY

**2J** -NATURAL GARDEN STYLE CASKET SPRAY