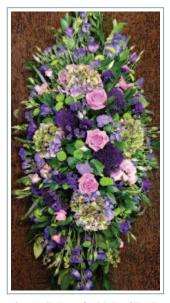

### NATURAL GARDEN STYLE CASKET SPRAY & CROSS DESIGNS

**2A** - NATURAL GARDEN STYLE CROSS

**2B** - NATURAL GARDEN STYLE CROSS

**2C** - NATURAL GARDEN STYLE CROSS

**2D** -NATURAL GARDEN STYLE CROSS

**2E** - NATURAL GARDEN STYLE CASKET SPRAY

**2F** -NATURAL GARDEN STYLE CASKET SPRAY

**2G** -NATURAL GARDEN STYLE CASKET SPRAY

**2H** -NATURAL GARDEN STYLE CASKET SPRAY

**2I** -NATURAL GARDEN STYLE CASKET SPRAY

**2J** -NATURAL GARDEN STYLE CASKET SPRAY