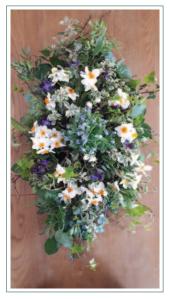

### NATURAL GARDEN STYLE CASKET SPRAY & CROSS DESIGNS

**2A** - NATURAL GARDEN STYLE CROSS

**2B** - NATURAL GARDEN STYLE CROSS

**2C** - NATURAL GARDEN STYLE CROSS

**2D** -NATURAL GARDEN STYLE CROSS

**2E** - NATURAL GARDEN STYLE CASKET SPRAY

**2F** -NATURAL GARDEN STYLE CASKET SPRAY

**2G** -NATURAL GARDEN STYLE CASKET SPRAY

**2H** -NATURAL GARDEN STYLE CASKET SPRAY

**2I** -NATURAL GARDEN STYLE CASKET SPRAY

**2J** -NATURAL GARDEN STYLE CASKET SPRAY