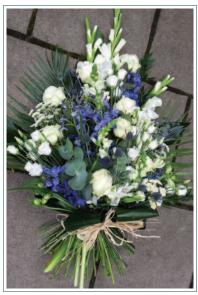

#### HAND TIED SPRAY BOUQUETS

7A - HAND TIED SPRAY BOUQUET

**7B** - HAND TIED SPRAY BOUQUET

7C - HAND TIED SPRAY BOUQUET

7D - HAND TIED SPRAY BOUQUET

7E - HAND TIED SPRAY BOUQUET

7F - HAND TIED SPRAY BOUQUET