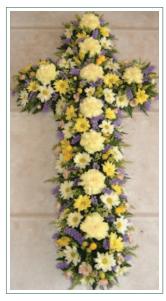

### NATURAL GARDEN STYLE CASKET SPRAY & CROSS DESIGNS

**2A** - NATURAL GARDEN STYLE CROSS

**2B** - NATURAL GARDEN STYLE CROSS

**2C** - NATURAL GARDEN STYLE CROSS

**2D** -NATURAL GARDEN STYLE CROSS

**2E** - NATURAL GARDEN STYLE CASKET SPRAY