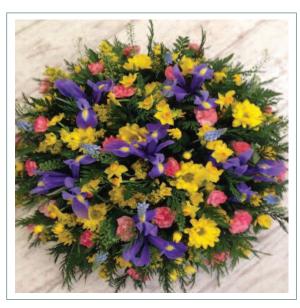

# WREATH & HEART ARRANGEMENTS, FLORAL LETTERS & SHAPES

**5A** - OPEN HEART

5B - OPEN HEART

5C - OPEN HEART

**5D** - OPEN HEART

**5E** - OPEN HEART

**5F** - OPEN HEART

**5G** - FLORAL SHAPE (DESIGNED TO ORDER)