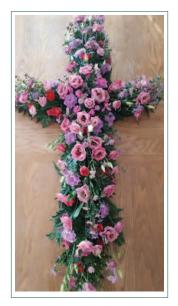

### NATURAL GARDEN STYLE CASKET SPRAY & CROSS DESIGNS

**2A** - NATURAL GARDEN STYLE CROSS

**2B** - NATURAL GARDEN STYLE CROSS

**2C** - NATURAL GARDEN STYLE CROSS

**2D** -NATURAL GARDEN STYLE CROSS

**2E** - NATURAL GARDEN STYLE CASKET SPRAY