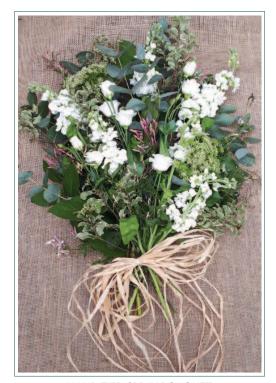

#### HAND TIED SPRAY BOUQUETS

7A - HAND TIED SPRAY BOUQUET

**7B** - HAND TIED SPRAY BOUQUET

7C - HAND TIED SPRAY BOUQUET

7D - HAND TIED SPRAY BOUQUET

7E - HAND TIED SPRAY BOUQUET

7F - HAND TIED SPRAY BOUQUET