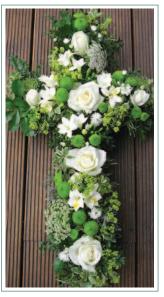

### NATURAL GARDEN STYLE CASKET SPRAY & CROSS DESIGNS

**2A** - NATURAL GARDEN STYLE CROSS

**2B** - NATURAL GARDEN STYLE CROSS

**2C** - NATURAL GARDEN STYLE CROSS

**2D** -NATURAL GARDEN STYLE CROSS

**2E** - NATURAL GARDEN STYLE CASKET SPRAY