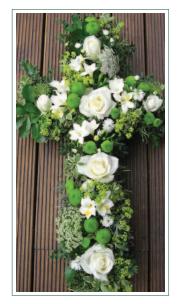

### NATURAL GARDEN STYLE CASKET SPRAY & CROSS DESIGNS

**2A** - NATURAL GARDEN STYLE CROSS

**2B** - NATURAL GARDEN STYLE CROSS

**2C** - NATURAL GARDEN STYLE CROSS

**2D** -NATURAL GARDEN STYLE CROSS

**2E** - NATURAL GARDEN STYLE CASKET SPRAY