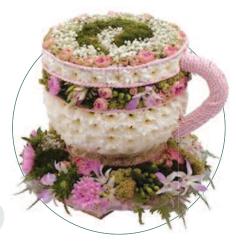

NATURAL GARDEN STYLE CASKET SPRAY

NATURAL GARDEN STYLE CROSS

REPLANTABLE ARRANGEMENT

CLASSIC TEARDROP SPRAY

HAND TIED SPRAY BOUQUET

**HEART ARRANGEMENT** 

OPEN WREATH

TRADITIONAL POSY ARRANGEMENT