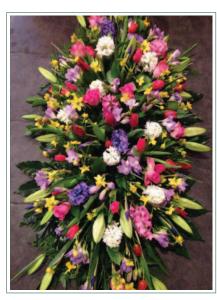

### NATURAL GARDEN STYLE CASKET SPRAY & CROSS DESIGNS

**2A** - NATURAL GARDEN STYLE CROSS

**2B** - NATURAL GARDEN STYLE CROSS

**2C** - NATURAL GARDEN STYLE CROSS

**2D** -NATURAL GARDEN STYLE CROSS

**2E** - NATURAL GARDEN STYLE CASKET SPRAY

**2F** -NATURAL GARDEN STYLE CASKET SPRAY

**2G** -NATURAL GARDEN STYLE CASKET SPRAY

**2H** -NATURAL GARDEN STYLE CASKET SPRAY

**2I** -NATURAL GARDEN STYLE CASKET SPRAY

**2J** -NATURAL GARDEN STYLE CASKET SPRAY